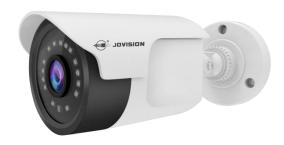

# JVS-A815-YWC

#### 2MP Bullet HD Camera

## **Key Features**

- 1/3" 2.0MP CMOS Sensor
- Full HD resolution 1920 x 1080
- 15Pcs IR LEDs, IR Range 20m.
- Support TVI, AHD, CVI, CVBS output
- UTC Coaxial Control
- Easy installation, HD video transfer over coaxial cable
- Ingress Protection IP66