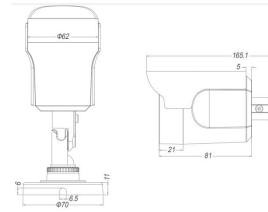

#### Dimension(mm)

## **Specifications**

| Model                 | JVS-A815-YWC                          |
|-----------------------|---------------------------------------|
| Camera                | 0101010110                            |
| Image Sensor          | 1/3" CMOS Sensor                      |
| Image Resolution      | 1920x1080                             |
| Effective Pixels      | 2.0MP                                 |
| TV System             | PAL/NTSC                              |
| Electronic Shutter    | Auto                                  |
| S/N Ratio             | ≥50dB                                 |
| Min. Illumination     | 0.05Lux@ (F2.0, AGC ON), 0LUX with IR |
| Scanning System       | Progressive Scan                      |
| Lens                  |                                       |
| Lens                  | Board Lens 4mm/F2.0                   |
| Lens Type             | Fixed                                 |
| Auto Iris Support     | N/A                                   |
| Night Vision          |                                       |
| Infrared SMD LED      | 10μ x 15 Pcs.                         |
| Infrared Distance     | 20m.                                  |
| IR Cut Filter         | Yes                                   |
| IR Status             | Under 10 Lux by CDS                   |
| IR Power On           | CDS Auto Control                      |
| Day & Night           | Auto (ICR) / Color / B&W              |
| Camera Features       |                                       |
| OSD Menu Language     | Support                               |
| White Balance         | Auto                                  |
| Gain Control          | Auto                                  |
| Noise Reduction       | N/A                                   |
| Picture Adjustment    | N/A                                   |
| WDR                   | N/A                                   |
| OSD Support           | Not Support                           |
| UTC                   | Support                               |
| General               |                                       |
| Housing               | Plastic                               |
| Bracket               | Yes                                   |
| Operation Temperature | -20°C ~60°C                           |
| Working Humidity      | 10% ~ 90%                             |
| Power Source          | DC12V±10%, 250mA                      |
| Dimension             | 180x75x85mm                           |
| Weight                | ≤230g                                 |