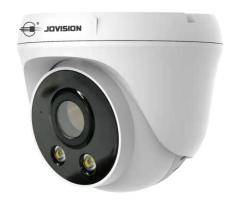

# JVS-A836-HYC

### 2MP Full-Color Dome HD Camera

## **Key Features**

- 1/2.9" 2.0MP CMOS Sensor
- Resolution:1920x1080
- 2Pcs Warm LEDs, Light Range 15m.
- Support Digital Wide Dynamic Range
- Ingress Protection IP66
- Support UTC
- With built-in mic