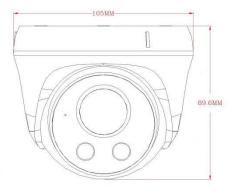

## Dimension(mm)

## **Specifications**

| Model                 | JVS-A836-HYC          |
|-----------------------|-----------------------|
| Camera                |                       |
| Image Sensor          | 1/2.9" CMOS Sensor    |
| Image Resolution      | 1920x1080             |
| Effective Pixels      | 2.0MP                 |
| TV System             | PAL/NTSC              |
| Signal mode           | AHD/ TVI/ CVI/ CVBS   |
| Electronic Shutter    | Auto                  |
| S/N Ratio             | ≥39dB                 |
| Scanning System       | Progressive Scan      |
| Lens                  |                       |
| Lens                  | Board Lens 3.6mm/F2.0 |
| Lens Type             | Fixed                 |
| Auto Iris Support     | N/A                   |
| Night Vision          |                       |
| Warm LED              | 28µ x 2Pcs            |
| LED Light Distance    | 15m.                  |
| IR Cut Filter         | N/A                   |
| LED Status            | Turn on below 7Lux    |
| LED Control           | Software Control      |
| Day & Night           | Full Color            |
| Camera Features       |                       |
| OSD Menu Language     | Optional              |
| White Balance         | Auto                  |
| Gain Control          | Auto                  |
| Noise Reduction       | 3D DNR                |
| Picture Adjustment    | N/A                   |
| WDR                   | DWDR                  |
| OSD Support           | Optional              |
| Audio                 | Built-in mic          |
| UTC                   | Optional              |
| General               |                       |
| Housing               | Plastic               |
| Bracket               | Yes                   |
| Bracket               | Yes                   |
| Operation Temperature | -10°C ~ 50°C          |
| Working Humidity      | 10% ~ 90%             |
| Dimension             | 105x90mm              |
| Weight                | ≤160g                 |