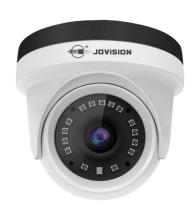

# JVS-A835-YWC

#### 2MP Dome HD Camera

### **Key Features**

- 1/3" 2.0MP CMOS Sensor
- Full HD resolution 1920 x 1080
- 15Pcs IR LEDs, IR Range 20m.
- Support TVI, AHD, CVI, CVBS output
- UTC Coaxial Control
- Easy installation, HD video transfer over coaxial cable