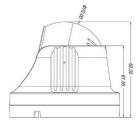

# JVS-A835-YWC

#### 2MP Dome HD Camera



### **Key Features**

- 1/3" 2.0MP CMOS Sensor
- Full HD resolution 1920 x 1080
- 15Pcs IR LEDs, IR Range 20m.
- Support TVI, AHD, CVI, CVBS output
- UTC Coaxial Control
- Easy installation, HD video transfer over coaxial cable

### Dimension(mm)





## **Specifications**

| Model                 | JVS-A835-YWC                          |
|-----------------------|---------------------------------------|
| Camera                |                                       |
| Image Sensor          | 1/3" CMOS Sensor                      |
| Image Resolution      | 1920x1080                             |
| Effective Pixels      | 2.0MP                                 |
| TV System             | PAL/NTSC                              |
| Electronic Shutter    | Auto                                  |
| S/N Ratio             | ≥50dB                                 |
| Min. Illumination     | 0.05Lux@ (F2.0, AGC ON), 0LUX with IR |
| Scanning System       | Progressive Scan                      |
| Lens                  |