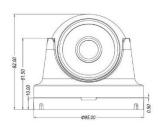

# JVS-A835-YWC

#### 2MP Dome HD Camera



### **Key Features**

- 1/3" 2.0MP CMOS Sensor
- Full HD resolution 1920 x 1080
- 15Pcs IR LEDs, IR Range 20m.
- Support TVI, AHD, CVI, CVBS output
- UTC Coaxial Control
- Easy installation, HD video transfer over coaxial cable

### Dimension(mm)





## **Specifications**

| Model                 | JVS-A835-YWC                          |
|-----------------------|---------------------------------------|
| Camera                |                                       |
| Image Sensor          | 1/3" CMOS Sensor                      |
| Image Resolution      | 1920x1080                             |
| Effective Pixels      | 2.0MP                                 |
| TV System             | PAL/NTSC                              |
| Electronic Shutter    | Auto                                  |
| S/N Ratio             | ≥50dB                                 |
| Min. Illumination     | 0.05Lux@ (F2.0, AGC ON), 0LUX with IR |
| Scanning System       | Progressive Scan                      |
| Lens                  |